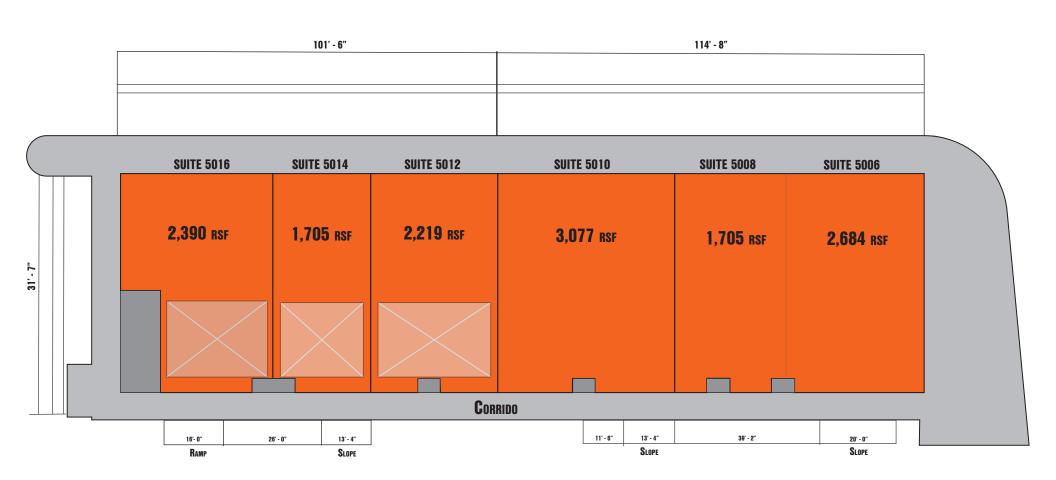

# PREMISES PLAN DREXELINE TOWN CENTER | 4990-5100 STATE ROAD - DREXEL HILL, PA 19026

## FOR LEASE