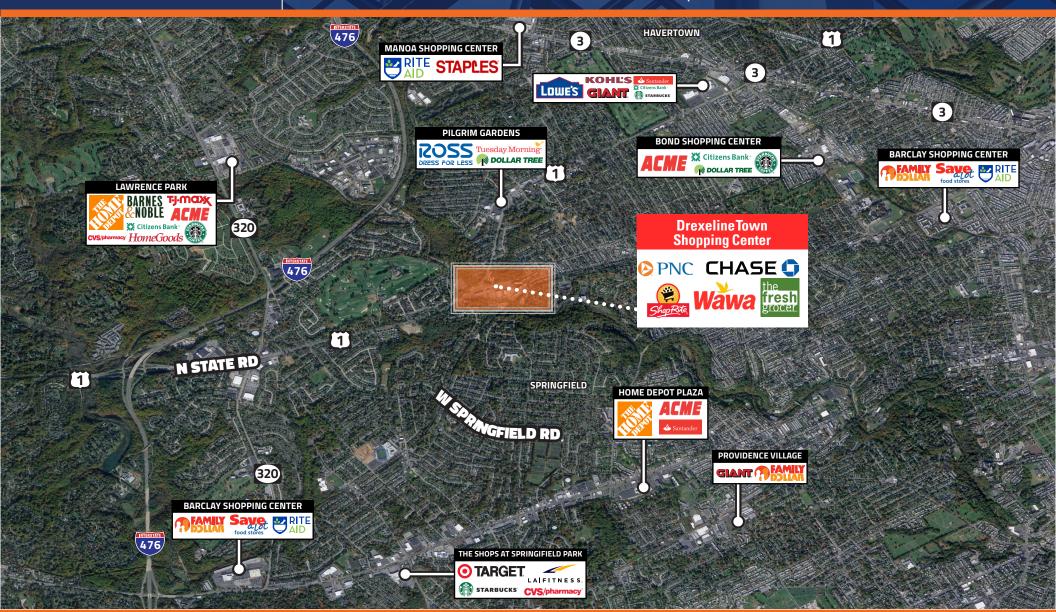

## Market Aerial

Drexeline Town Center | 4990-5100 State Road - Drexel Hill, PA 19026

## **Co-Tenants / Nearby Retailers**

For leasing information, please contact:

Adam Rabin | Vice President, Retail Leasing 240.497.0520 ext. 153 arabin@mcbrealestate.com

Ryan Wright | Director, Retail Leasing 312.859.1840 rwright@mcbrealestate.com