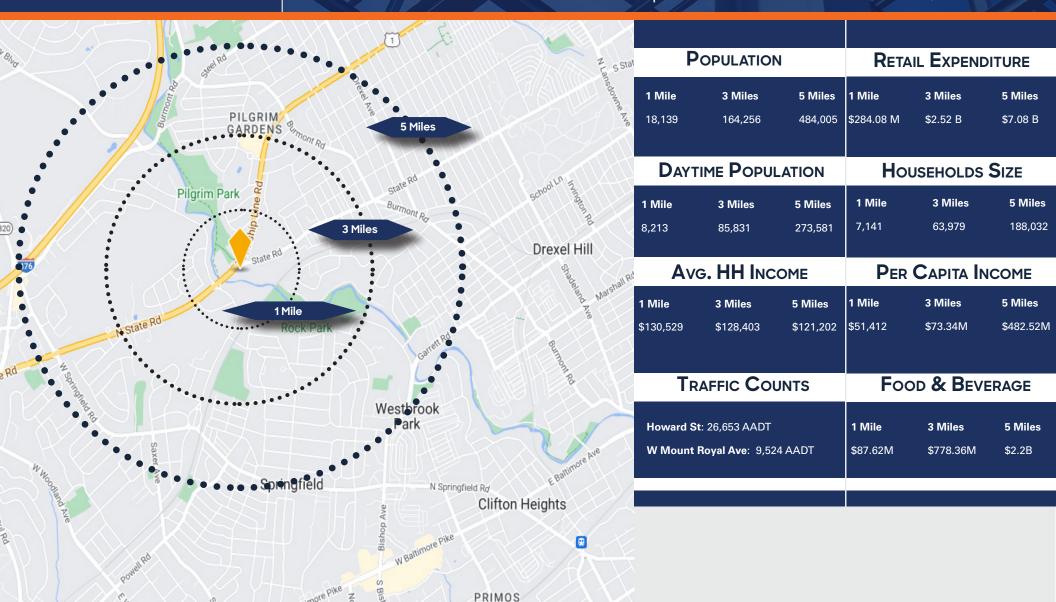

## LOCATION/DEMOGRAPHICS

DREXELINE TOWN CENTER | 4990-5100 STATE ROAD - DREXEL HILL, PA 19026