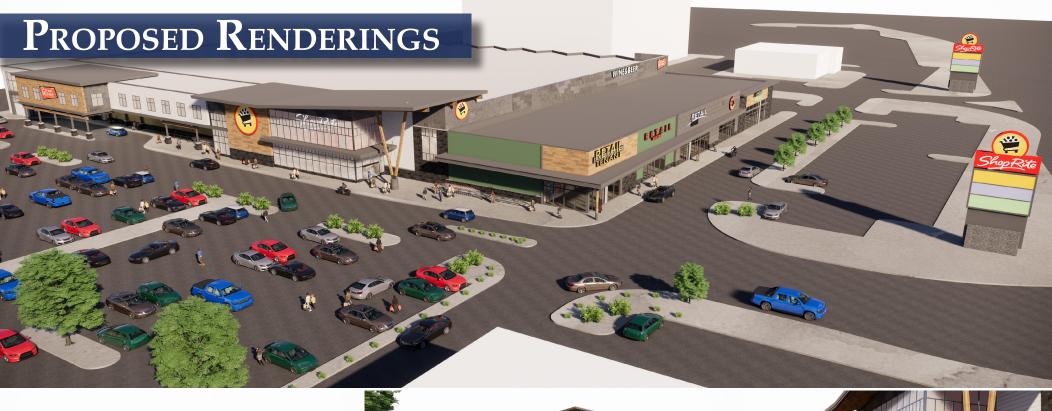

# SITE PLAN

Drexeline Town Center | 4990-5100 State Road - Drexel Hill, PA 19026