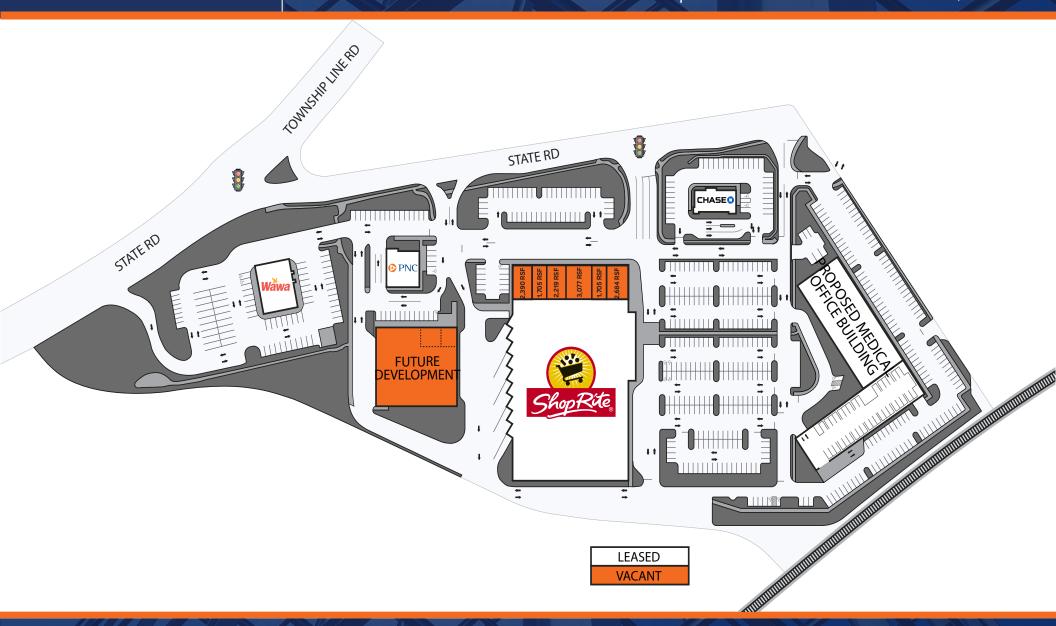

# SITE PLAN

Drexeline Town Center | 4990-5100 State Road - Drexel Hill, PA 19026

#### For leasing information, please contact:

Adam Rabin | Vice President, Retail Leasing 240.497.0520 ext. 153 arabin@mcbrealestate.com

Ryan Wright | Director, Retail Leasing 312.859.1840 rwright@mcbrealestate.com