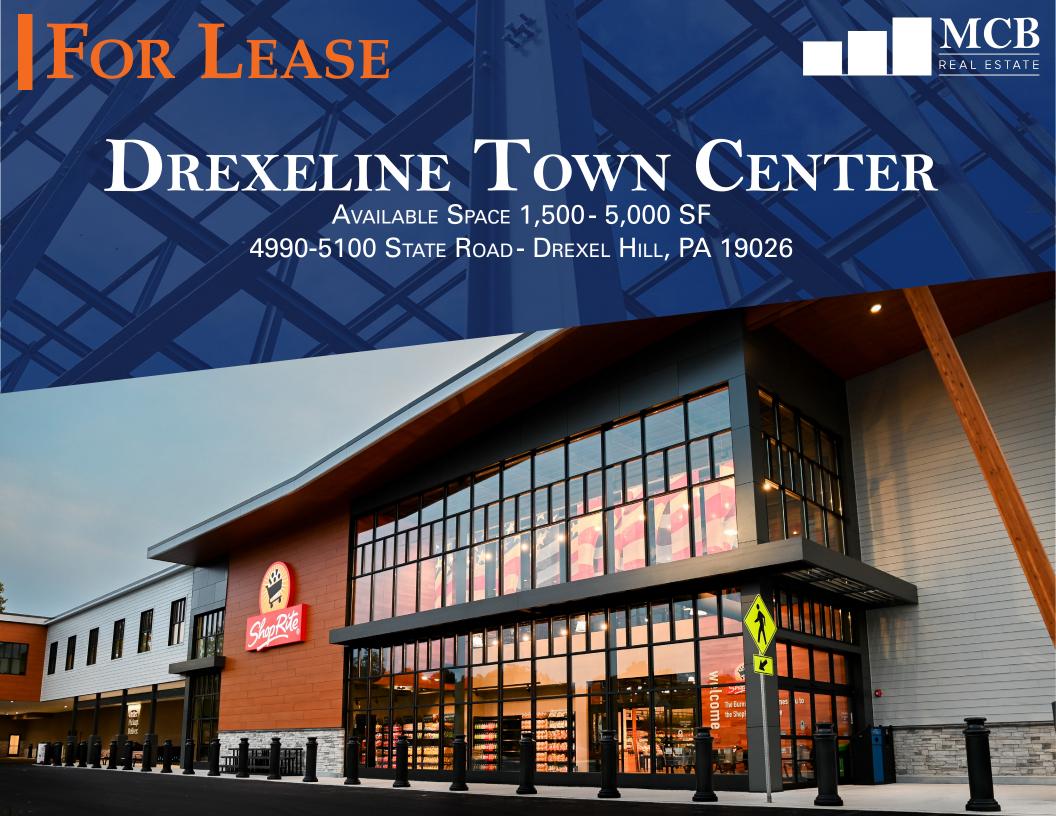

## For Lease

### **PROJECT HIGHLIGHTS**

- Newly constructed 72,000 SF ShopRite
- Minutes from I-479, I-76 & I-95 access points
- State Road Traffic Count: +/- 38,000 VPD