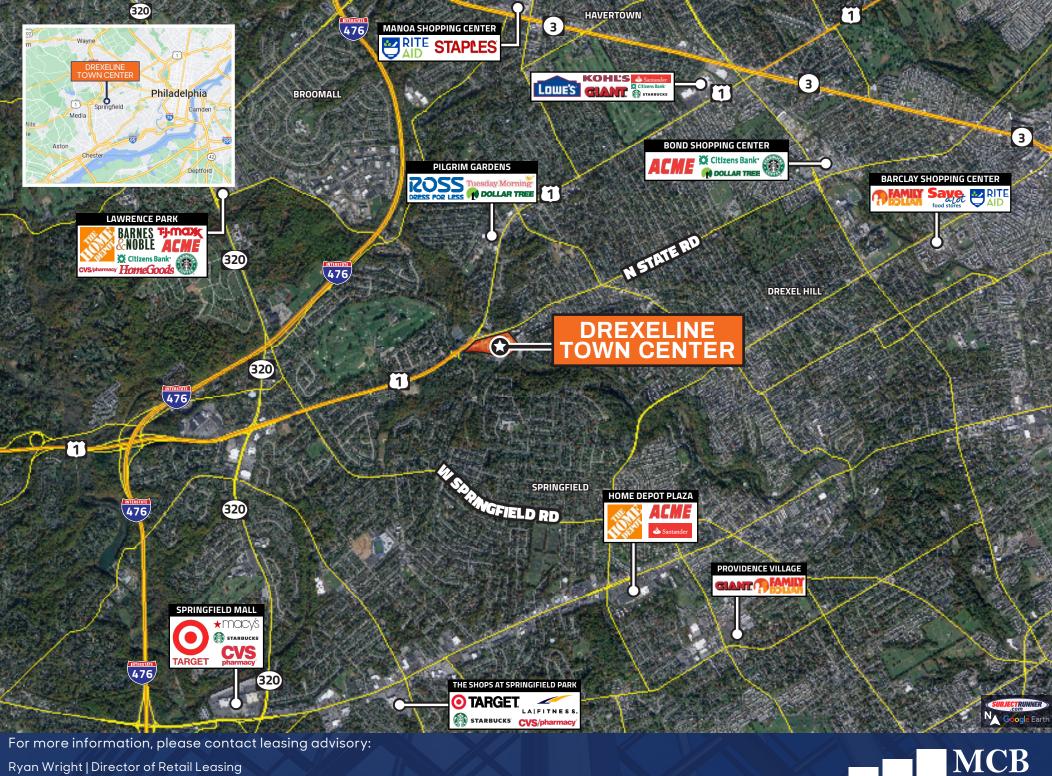

## DREXELINE TOWN CENTER

4990-5100 State Road - Drexel Hill, PA 19026

## PROPERTY HIGHLIGHTS

- » Newly constructed 72,000 SF ShopRite
- » Minutes from I-479, I-76 & I-95 access points
- » State Road Traffic Count: +/- 38.000 VPD