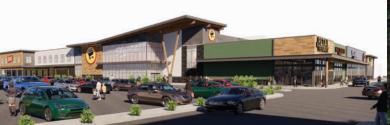

## DREXELINE TOWN CENTER

4990-5100 State Road - Drexel Hill, PA 19026

## PROPERTY HIGHLIGHTS

- » Newly constructed 72,000 SF ShopRite
- » Minutes from I-479, I-76 & I-95 access points
- » State Road Traffic Count: +/- 38.000 VPD