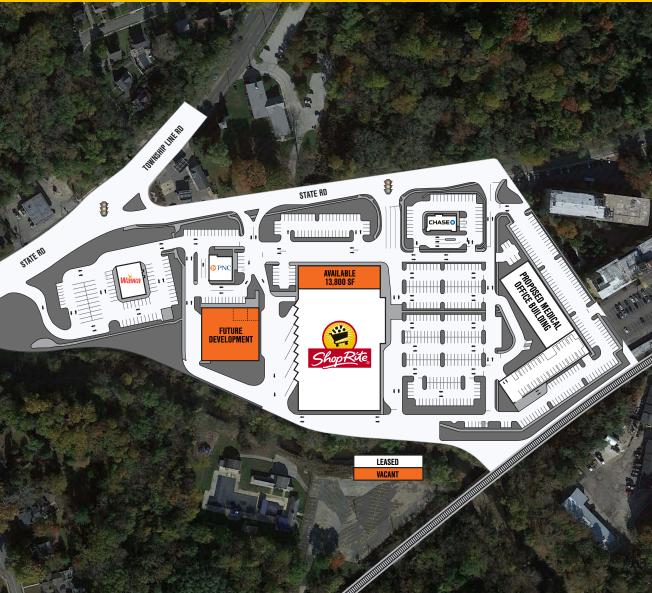

## DREXELINE TOWN CENTER

4990-5100 State Road - Drexel Hill, PA 19026

## FOR LEASE

1,700-13,800 SF

## PROPERTY HIGHLIGHTS

- » Newly constructed 72,000 SF ShopRite
- » Minutes from I-479, I-76 & I-95 access points
- » State Road Traffic Count: +/- 38.000 VPD